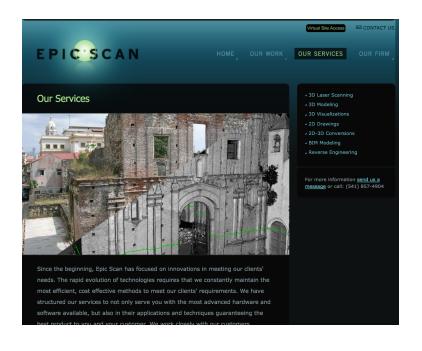

# **Epic Scan Website**

The new website design (le4) incorporates the new logo and graphic idenHty and is more user friendly. Categories include client types (contractors, architects, etc.) and project types (commercial, government, etc.) allowing for visitors to quickly find what is of interest.

Descriptors from the DNA Statement that are portrayed on the website: professional, precise, innova ve, value, partner, expert, integrity.