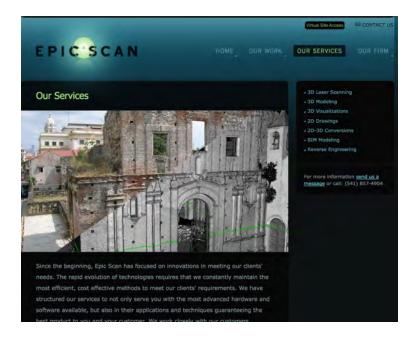

# Epic Scan Website

The new website design (left) incorporates the new logo and graphic identity and is more userfriendly. Categories include client types (contractors, architects, etc.) and project types (commercial, government, etc.), allowing visitors to quickly find what is of interest. DNA Statement descriptors portrayed include: professional, precise, innovative, value, partner, expert, and integrity. **Note:** Below is a screen capture of the old site for comparison.